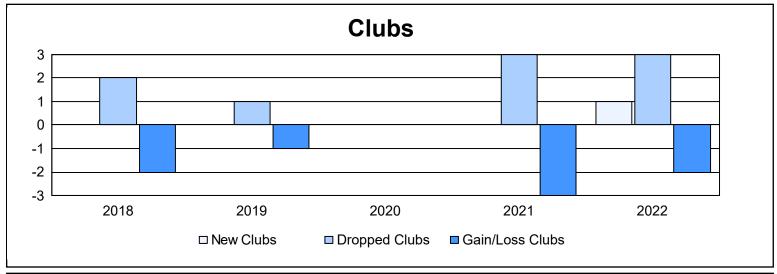

District 18 N As of June 2022 Cumulative

| Year      | New<br>Clubs | Dropped<br>Clubs | Gain/<br>Loss<br>Clubs | New<br>Members | Charter<br>Members | Reinstate<br>Members | Transfer<br>Members | Total<br>Member<br>Added | Total<br>Members<br>Dropped | Gain/<br>Loss<br>Members |
|-----------|--------------|------------------|------------------------|----------------|--------------------|----------------------|---------------------|--------------------------|-----------------------------|--------------------------|
| 2017-2018 | 0            | 2                | -2                     | 93             | 1                  | 15                   | 3                   | 112                      | 189                         | -77                      |
| 2018-2019 | 0            | 1                | -1                     | 91             | 2                  | 4                    | 9                   | 106                      | 145                         | -39                      |
| 2019-2020 | 0            | 0                | 0                      | 99             | 0                  | 7                    | 13                  | 119                      | 144                         | -25                      |
| 2020-2021 | 0            | 3                | -3                     | 137            | 0                  | 12                   | 4                   | 153                      | 179                         | -26                      |
| 2021-2022 | 1            | 3                | -2                     | 105            | 29                 | 3                    | 3                   | 140                      | 171                         | -31                      |
| Average   | 0            | 2                | -2                     | 105            | 6                  | 8                    | 6                   | 126                      | 166                         | -40                      |